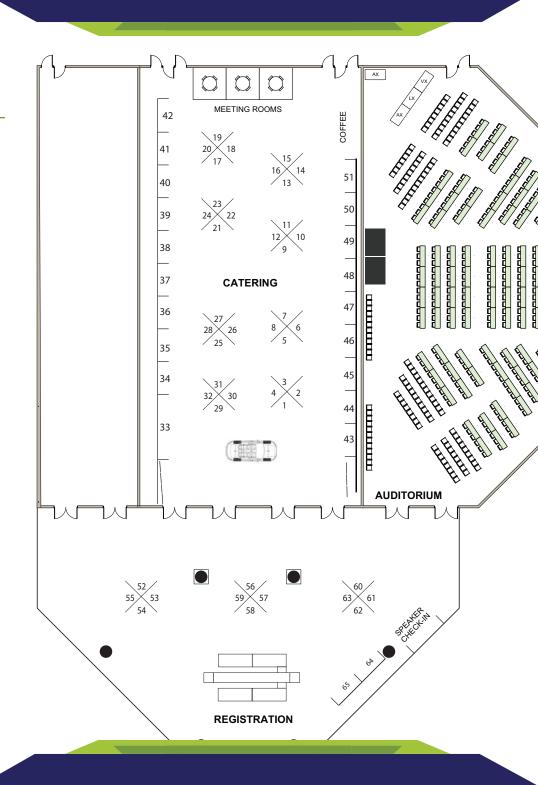

## **EXHIBITOR LISTING**

| Allup Silica                | 62  | Mamba Resources               | 4   |
|-----------------------------|-----|-------------------------------|-----|
| Alma Metals                 | 30  | Matsa Resources               | 63  |
| Altech Batteries            | 16  | Meteoric Resources            | PB4 |
| Argonaut                    | 33  | METS Engineering              | 47  |
| Arizona Lithium             | PB7 | MTM Critical Metals           | 5   |
| ASX Limited                 | PB2 | NexGen Energy                 | PB3 |
| Atha Energy Corporation     | 43  | Nickel Industries             | PB6 |
| Australian Vanadium         | PB1 | Northpoint Equity             | 65  |
| Azure Minerals              | 32  | PacGold                       | 58  |
| Baselode Energy Corp.       | 44  | Patriot Battery Metals        | 24  |
| Basin Energy                | 54  | Peninsula Energy              | 49  |
| Blackstone Minerals         | 25  | Premier1 Lithium              | 2   |
| Bryah Resources             | 42  | RareX Ltd                     | 12  |
| CanAlaska Uranium           | 46  | Recharge Metals               | 4   |
| Caterpillar                 | 7   | RPM Global                    | 35  |
| Centaurus Metals            | 22  | Sandfire Resources            | 21  |
| CGN Resources               | 3   | Sarytogan Graphite            | 28  |
| CGSI                        | 53  | Saskatchewan Singapore Office | 45  |
| Chalice Mining              | 29  | SciAps                        | 11  |
| Delta Lithium               | 9   | Silver Mines                  | 17  |
| Digbee                      | 34  | Singapore Mining Club         | 41  |
| Duketon Mining              | 15  | Spark Plus                    | 51  |
| Elevate Uranium             | 13  | SRK Consulting                | 37  |
| European Metals Holdings    | 26  | St George Mining              | 55  |
| Foresta                     | 59  | Tambourah Metals              | 19  |
| Galan Lithium               | 38  | Terrain Minerals              | 61  |
| GBM Resources               | 64  | The Ascent Group              | 31  |
| GCX Metals                  | 10  | Titan Minerals                | 57  |
| Geo40                       | 36  | Toro Energy                   | 40  |
| Global Lithium              | 1   | Tungsten Metals Group         | 23  |
| Global Uranium & Enrichment | 20  | Viking Mines                  | 8   |
| Impact Minerals             | 39  | VRX Silica                    | 52  |
| International Graphite      | 14  | Vulcan Energy                 | PB5 |
| Intertek Minerals           | 27  | WA Mining Club                | 50  |
| Kali Minerals               | 56  | Wood                          | 60  |
| Lithium Universe            | 18  | Xcalibur Smart Mapping        | 48  |
| Magnetite Mines             | 6   | 5                             |     |
| =                           |     |                               |     |